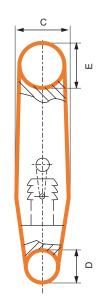

## Anchor Kenter Shackle – EU Type

| Chain Ø | A   | В   | C   | D   | E   | F   | G   | н   |
|---------|-----|-----|-----|-----|-----|-----|-----|-----|
| 76      | 619 | 412 | 130 | 83  | 106 | 175 | 430 | 160 |
| 84      | 685 | 455 | 141 | 90  | 118 | 193 | 477 | 180 |
| 89      | 725 | 482 | 152 | 98  | 125 | 205 | 502 | 190 |
| 95      | 745 | 510 | 163 | 98  | 130 | 217 | 517 | 200 |
| 120     | 978 | 650 | 205 | 132 | 168 | 276 | 678 | 260 |

Weight unit is Kilograms. All measurements in mm. Measurements, weights, and drawings, are based on industry standards. Deviation margins need to be taken in mind, this is your own responsibility and not from Castle Hills AS.