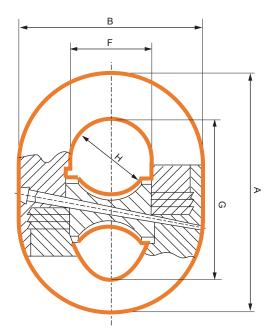

## Anchor Kenter Shackle – EU Type

| Chain Ø | A   | В   | C   | D   | E   | F   | G   | н   |
|---------|-----|-----|-----|-----|-----|-----|-----|-----|
| 76      | 619 | 412 | 130 | 83  | 106 | 175 | 430 | 160 |
| 84      | 685 | 455 | 141 | 90  | 118 | 193 | 477 | 180 |
| 89      | 725 | 482 | 152 | 98  | 125 | 205 | 502 | 190 |
| 95      | 745 | 510 | 163 | 98  | 130 | 217 | 517 | 200 |
| 120     | 978 | 650 | 205 | 132 | 168 | 276 | 678 | 260 |

Weight unit is Kilograms. All measurements in mm. Measurements, weights, and drawings, are based on industry standards. Deviation margins need to be taken in mind, this is your own responsibility and not from Castle Hills AS.