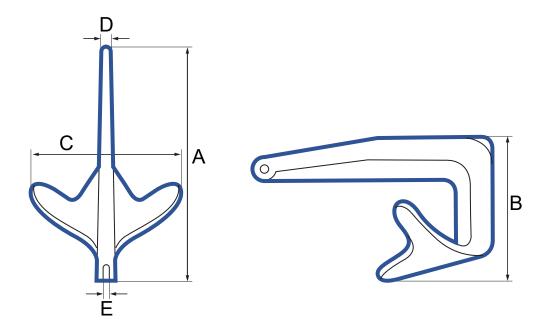

## **Bruce SS** – Plough Anchors

| Weight | A    | В    | C    | D   | E  |  |
|--------|------|------|------|-----|----|--|
| 50     | 940  | 510  | 630  | 24  | 15 |  |
| 600    | 2020 | 1130 | 1370 | 56  | 40 |  |
| 1000   | 2400 | 1340 | 1630 | 64  | 53 |  |
| 2000   | 3030 | 1690 | 2050 | 84  | 61 |  |
| 3000   | 3460 | 1930 | 2350 | 92  | 70 |  |
| 6500   | 4530 | 2530 | 3070 | 125 | 92 |  |
| 9000   | 5000 | 2790 | 3380 | 140 | 92 |  |

Weight unit is Kilograms. All measurements in mm. Measurements, weights, and drawings, are based on industry standards. Deviation margins need to be taken in mind, this is your own responsibility and not from Castle Hills AS.