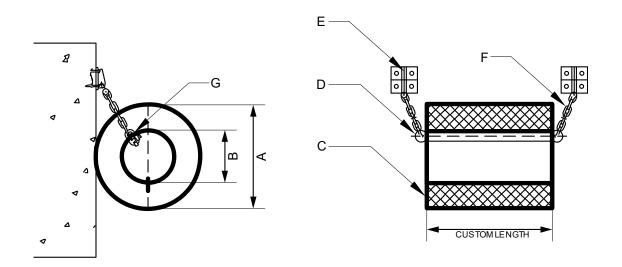

## Cylindrical Fender – Other Fenders

| A         | В         | С           | D         | E        | F     | G       |
|-----------|-----------|-------------|-----------|----------|-------|---------|
| Outer Dia | Inner Dia | Fender Body | Steel Bar | Brackets | Chain | Shackle |
| mm        | mm        | Rubber      | Steel     | Steel    | Steel | Steel   |
| 590       | 300       | 1           | 1         | 2        | 2     | 4       |
| 1000      | 500       |             |           |          |       |         |
| 1200      | 600       |             |           |          |       |         |
| 1400      | 700       |             |           |          |       |         |
| 1500      | 500       |             |           |          |       |         |