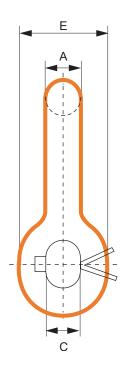

## Forelock Buoy Shackle - Mooring

| Chain Dia. | A  | В  | С  | D   | E  | F   |  |
|------------|----|----|----|-----|----|-----|--|
| 19         | 26 | 34 | 26 | 114 | 42 | 46  |  |
| 22         | 32 | 39 | 32 | 132 | 48 | 52  |  |
| 26         | 38 | 46 | 38 | 156 | 56 | 61  |  |
| 32         | 46 | 57 | 46 | 192 | 69 | 76  |  |
| 34         | 48 | 62 | 48 | 204 | 74 | 80  |  |
| 38         | 54 | 69 | 54 | 228 | 85 | 92  |  |
| 42         | 59 | 75 | 59 | 252 | 92 | 100 |  |

Weight unit is Kilograms. All measurements in mm. Measurements, weights, and drawings, are based on industry standards. Deviation margins need to be taken in mind, this is your own responsibility and not from Castle Hills AS.