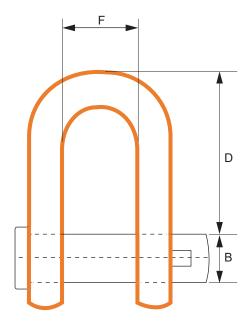

## Forelock Buoy Shackle - Mooring

| Chain Dia. | A  | В  | С  | D   | E  | F   |  |
|------------|----|----|----|-----|----|-----|--|
| 19         | 26 | 34 | 26 | 114 | 42 | 46  |  |
| 22         | 32 | 39 | 32 | 132 | 48 | 52  |  |
| 26         | 38 | 46 | 38 | 156 | 56 | 61  |  |
| 32         | 46 | 57 | 46 | 192 | 69 | 76  |  |
| 34         | 48 | 62 | 48 | 204 | 74 | 80  |  |
| 38         | 54 | 69 | 54 | 228 | 85 | 92  |  |
| 42         | 59 | 75 | 59 | 252 | 92 | 100 |  |

Weight unit is Kilograms. All measurements in mm. Measurements, weights, and drawings, are based on industry standards. Deviation margins need to be taken in mind, this is your own responsibility and not from Castle Hills AS.