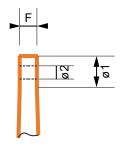

## **Grapnel Hook** – Chain Chasers

For mooring applications

| SWL | <b>Proof Load</b> | A    | В    | C    | D   | E   | F   | Ø1  | Ø2  |
|-----|-------------------|------|------|------|-----|-----|-----|-----|-----|
| 130 | 250               | 2153 | 1537 | 1422 | 483 | 102 | 124 | 203 | 99  |
| 150 | 250               | 2153 | 1537 | 1422 | 483 | 102 | 130 | 230 | 102 |
| 250 | 350               | 2153 | 1537 | 1430 | 483 | 107 | 172 | 330 | 132 |

Weight unit is Kilograms. All measurements in mm. Measurements, weights, and drawings, are based on industry standards. Deviation margins need to be taken in mind, this is your own responsibility and not from Castle Hills AS.