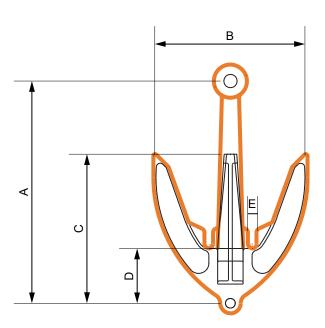

## **Grapnel Hook** – Chain Chasers

For mooring applications

| SWL | <b>Proof Load</b> | A    | В    | C    | D   | E   | F   | Ø1  | Ø2  |
|-----|-------------------|------|------|------|-----|-----|-----|-----|-----|
| 130 | 250               | 2153 | 1537 | 1422 | 483 | 102 | 124 | 203 | 99  |
| 150 | 250               | 2153 | 1537 | 1422 | 483 | 102 | 130 | 230 | 102 |
| 250 | 350               | 2153 | 1537 | 1430 | 483 | 107 | 172 | 330 | 132 |

Weight unit is Kilograms. All measurements in mm. Measurements, weights, and drawings, are based on industry standards. Deviation margins need to be taken in mind, this is your own responsibility and not from Castle Hills AS.