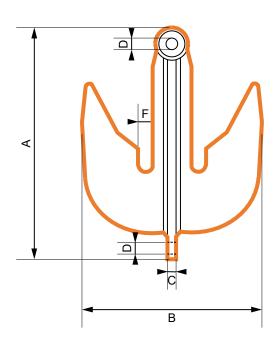

## **Grapnel Hook** – Chain Chasers

For mooring applications

| Туре | SWL | Proof Load | Weight | A    | В    | C   | D   | E   | F   |
|------|-----|------------|--------|------|------|-----|-----|-----|-----|
| 99   | 50  | 80         | 400    | 1306 | 883  | 82  | 90  | 82  | 80  |
| 109  | 100 | 150        | 1351   | 1372 | 1178 | 75  | 98  | 135 | 108 |
| 129  | 200 | 270        | 1850   | 1822 | 1499 | 90  | 114 | 130 | 108 |
| 139  | 250 | 350        | 2630   | 1994 | 1676 | 100 | 144 | 190 | 127 |

Weight unit is Kilograms. All measurements in mm. Measurements, weights, and drawings, are based on industry standards. Deviation margins need to be taken in mind, this is your own responsibility and not from Castle Hills AS.