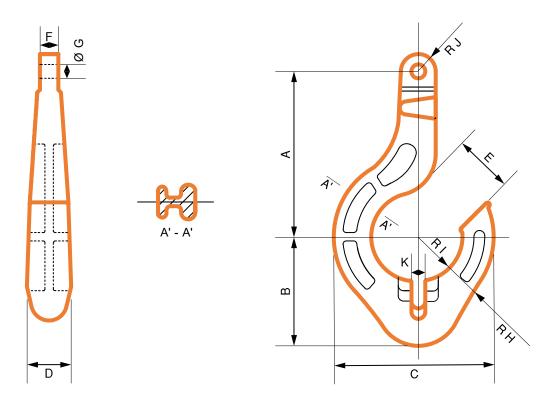

## For mooring applications

| WLL | Weight | A    | В    | C    | D   | E   | F   | G   | H   |     | J   | K   |
|-----|--------|------|------|------|-----|-----|-----|-----|-----|-----|-----|-----|
| 150 | 2300   | 1339 | 883  | 1295 | 420 | 476 | 149 | 112 | 648 | 714 | 140 | 111 |
| 250 | 2700   | 1575 | 1041 | 1528 | 530 | 546 | 175 | 132 | 765 | 840 | 165 | 130 |

Weight unit is Kilograms. All measurements in mm. Measurements, weights, and drawings, are based on industry standards. Deviation margins need to be taken in mind, this is your own responsibility and not from Castle Hills AS.