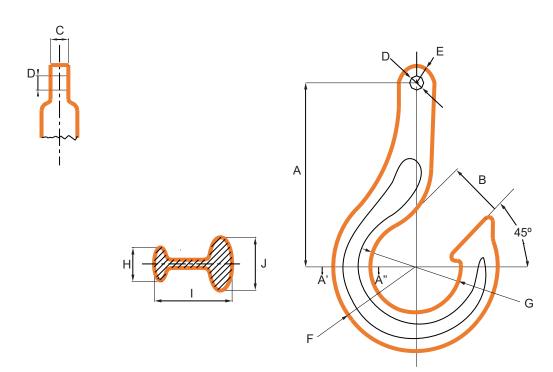

## J-Type - Chain Chasers

For mooring applications



| WLL | Weight | A   | В   | C    | D    | E    | F    | G   | H   | 100 |
|-----|--------|-----|-----|------|------|------|------|-----|-----|-----|
| 110 | 1702   | 546 | 121 | Ø99  | R146 | R762 | Ø845 | 178 | 430 | 305 |
| 130 | 1702   | 546 | 121 | Ø99  | R146 | R762 | Ø845 | 178 | 430 | 305 |
| 150 | 1828   | 584 | 130 | Ø102 | R146 | R822 | Ø914 | 178 | 460 | 330 |
| 250 | 1575   | 546 | 175 | Ø132 | R175 | R762 | Ø845 | 203 | 430 | 330 |

Weight unit is Kilograms. All measurements in mm. Measurements, weights, and drawings, are based on industry standards. Deviation margins need to be taken in mind, this is your own responsibility and not from Castle Hills AS.





Phone: (+47) 5590 9020 Email: Castle@CastleHills.no