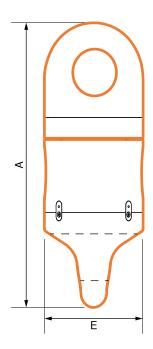

## Nautilus Swivel - Offshore Chain

**Phone**: (+47) 5590 9020

Email: Castle@CastleHills.no

| Size   | Weight | Grade | Proof<br>Load | Break<br>Load | A    | В   | C   | D   | E   |
|--------|--------|-------|---------------|---------------|------|-----|-----|-----|-----|
| 70–76  | 364    | 4     | 4731          | 6022          | 967  | 135 | 88  | 145 | 320 |
| 76–84  | 443    | 4     | 5682          | 7357.5        | 920  | 140 | 93  | 145 | 360 |
| 84–89  | 443    | 4     | 6602          | 8418          | 920  | 140 | 93  | 145 | 360 |
| 95–102 | 581    | 4     | 8246          | 10512         | 1056 | 180 | 110 | 160 | 400 |

Weight unit is Kilograms. All measurements in mm. Measurements, weights, and drawings, are based on industry standards. Deviation margins need to be taken in mind, this is your own responsibility and not from Castle Hills AS.