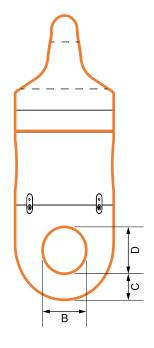

## Nautilus Swivel - Offshore Chain

**Phone**: (+47) 5590 9020

Email: Castle@CastleHills.no

| Size   | Weight | Grade | Proof<br>Load | Break<br>Load | A    | В   | C   | D   | E   |
|--------|--------|-------|---------------|---------------|------|-----|-----|-----|-----|
| 70–76  | 364    | 4     | 4731          | 6022          | 967  | 135 | 88  | 145 | 320 |
| 76–84  | 443    | 4     | 5682          | 7357.5        | 920  | 140 | 93  | 145 | 360 |
| 84–89  | 443    | 4     | 6602          | 8418          | 920  | 140 | 93  | 145 | 360 |
| 95–102 | 581    | 4     | 8246          | 10512         | 1056 | 180 | 110 | 160 | 400 |

Weight unit is Kilograms. All measurements in mm. Measurements, weights, and drawings, are based on industry standards. Deviation margins need to be taken in mind, this is your own responsibility and not from Castle Hills AS.