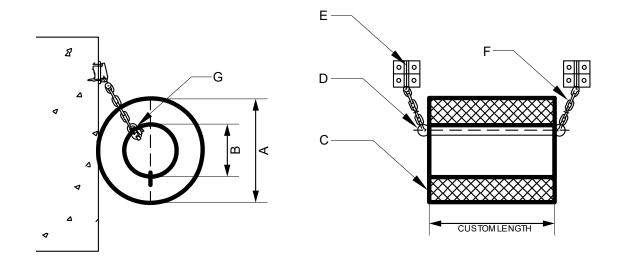

## Cylindrical Fender – Other Fenders

| Α         | B         | C           | D         | E        | F     | G       |
|-----------|-----------|-------------|-----------|----------|-------|---------|
| Outer Dia | Inner Dia | Fender Body | Steel Bar | Brackets | Chain | Shackle |
| mm        | mm        | Rubber      | Steel     | Steel    | Steel | Steel   |
| 590       | 300       | 1           | 1         | 2        | 2     | 4       |
| 1000      | 500       |             |           |          |       |         |
| 1200      | 600       |             |           |          |       |         |
| 1400      | 700       |             |           |          |       |         |
| 1500      | 500       |             |           |          |       |         |

CUSTOM SIZES AVAILABLE - This list contains the most commonly used sizes

Weight unit is Kilograms. All measurements in mm. Measurements, weights, and drawings, are based on industry standards. A size tolerance of 5%, and other possible deviation margins need to be taken in mind.