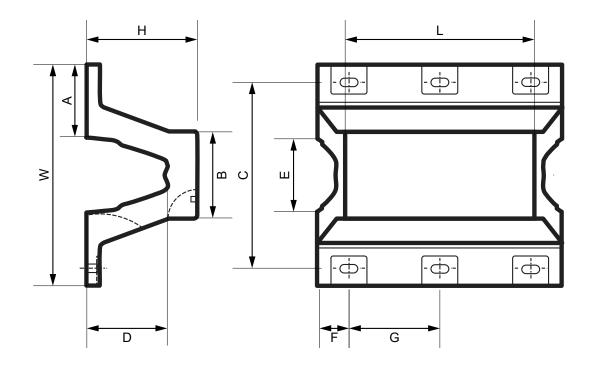

### Roller Fender – Other Fenders

| Α    | B    | С    | D    | E    | F    |
|------|------|------|------|------|------|
| 600  | 255  | 693  | 444  | 339  | 639  |
| 750  | 319  | 867  | 556  | 424  | 799  |
| 900  | 382  | 1040 | 667  | 508  | 958  |
| 1200 | 510  | 1387 | 889  | 678  | 1278 |
| 1500 | 637  | 1733 | 1111 | 847  | 1597 |
| 1800 | 765  | 2080 | 1333 | 1017 | 1916 |
| 2100 | 892  | 2427 | 1556 | 1186 | 2236 |
| 2400 | 1020 | 2774 | 1778 | 1356 | 2555 |
| 2700 | 1147 | 3120 | 2000 | 1525 | 2875 |
| 3000 | 1275 | 3467 | 2222 | 1695 | 3194 |

Weight unit is Kilograms. All measurements in mm. Measurements, weights, and drawings, are based on industry standards. A size tolerance of 5%, and other possible deviation margins need to be taken in mind.