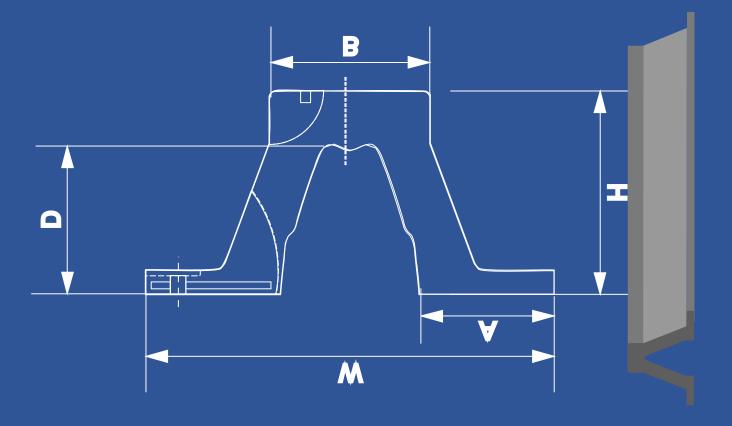

### Arch Fender – Other Fenders

| HxW         | L    | A   | B   | C    | D x E    | F / 1m | G / 1m | Weight / 1m |
|-------------|------|-----|-----|------|----------|--------|--------|-------------|
| 250 x 500   | 1000 | 178 | 200 | 400  | 58 x 29  | 113    | 900    | 88          |
| 300 x 600   | 1000 | 213 | 240 | 480  | 70 x 35  | 125    | 900    | 122         |
| 400 x 800   | 1000 | 285 | 320 | 640  | 82 x 41  | 150    | 900    | 206         |
| 500 x 1000  | 1000 | 358 | 400 | 800  | 82 x 41  | 175    | 900    | 332         |
| 600 x 1200  | 1000 | 425 | 480 | 960  | 94 x 47  | 200    | 900    | 476         |
| 800 x 1500  | 1000 | 520 | 640 | 1300 | 100 x 50 | 250    | 900    | 840         |
| 1000 x 1800 | 1000 | 610 | 800 | 1550 | 100 x 50 | 300    | 900    | 1363        |

Weight unit is Kilograms. All measurements in mm. Measurements, weights, and drawings, are based on industry standards. A size tolerance of 5%, and other possible deviation margins need to be taken in mind.