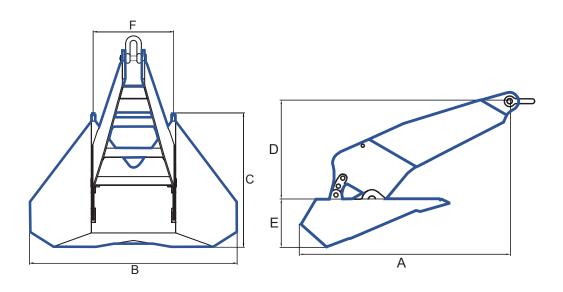

# Mk6 – Stevpris Anchor

| Weight | A    | В    | C    | D    | E    | F    |  |
|--------|------|------|------|------|------|------|--|
| 1500   | 2797 | 3059 | 1981 | 1321 | 641  | 1170 |  |
| 3000   | 3523 | 3870 | 2495 | 1664 | 808  | 1490 |  |
| 5000   | 4178 | 4602 | 2958 | 1973 | 958  | 1781 |  |
| 8000   | 4886 | 5390 | 3460 | 2308 | 1120 | 2090 |  |
| 10000  | 5263 | 5807 | 3728 | 2486 | 1206 | 2253 |  |
| 12000  | 5593 | 6171 | 3961 | 2642 | 1282 | 2394 |  |
| 15000  | 6025 | 6679 | 4267 | 2846 | 1381 | 2610 |  |
| 18000  | 6402 | 7101 | 4534 | 3024 | 1468 | 2777 |  |
| 20000  | 6631 | 7368 | 4696 | 3132 | 1520 | 2890 |  |
| 22000  | 6845 | 7625 | 4848 | 3234 | 1569 | 3002 |  |
| 25000  | 7143 | 7962 | 5059 | 3374 | 1637 | 3138 |  |
| 30000  | 7591 | 8451 | 5376 | 3586 | 1740 | 3324 |  |

Weight unit is Kilograms. All measurements in mm. Measurements, weights, and drawings, are based on industry standards. Deviation margins need to be taken in mind, this is your own responsibility and not from Castle Hills AS.