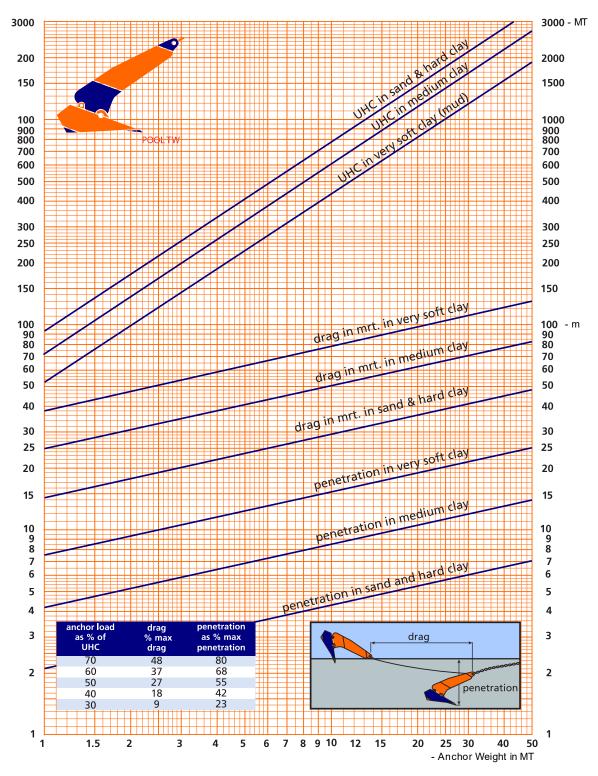

### STANDARD HOLDING CAPACITY

Weight unit is Kilograms. All measurements in mm. Measurements, weights, and drawings, are based on industry standards. Deviation margins need to be taken in mind, this is your own responsibility and not from Castle Hills AS.