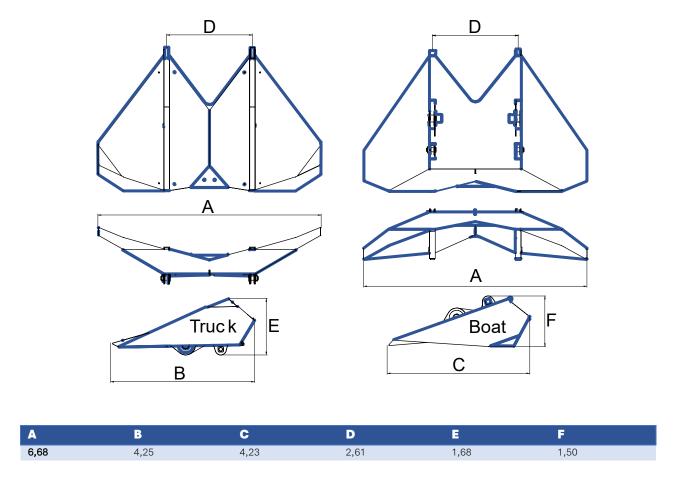

### TRANSPORT DIMENSIONS

This graphic represents the standard transportation positions of a Stevpris Mk6 anchor.

Weight unit is Kilograms. All measurements in mm. Measurements, weights, and drawings, are based on industry standards. Deviation margins need to be taken in mind, this is your own responsibility and not from Castle Hills AS.